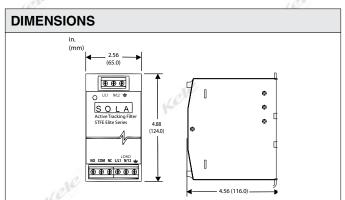

#### **SPECIFICATIONS**

 Supply Voltage
 STFExxx-10N
 120V

 STFExxx-24L
 240V

 Frequency
 47-63 Hz

Operating Temperature -40° to 122°F (-40° to 50°C)

Operating Humidity 0-95% non-condensing Weight 0-95% (0.70 Kg)