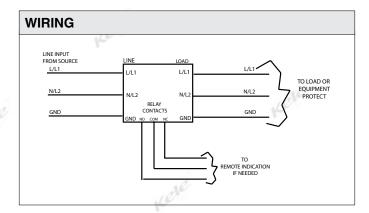

#### **FEATURES**

- · Series connected DIN Rail mounted filter
- · Patented durable metal mount clip
- · Single phase applications up to 20 Amp
- · LED status indication
- · Form C contact for remote monitoring